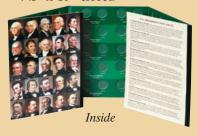

### Littleton's Classic & Deluxe Albums (LCA69 & LCA71)

- LCA69 holds Philadelphia & Denver Mint issues
- LCA71 holds San Francisco Mint Proofs
- Handsome green with gold embossing
- 8½" x 8½" closed

Increase your sales with Littleton's exclusive...