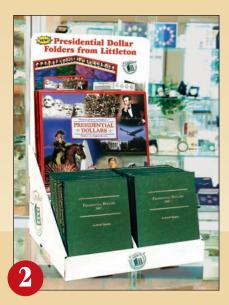

LCFKIT15 Case/Pack 36

### **Includes:**

- 24 Littleton Classic Folders
- 12 Littleton Deluxe Presentation Folders
- 1 Counter Display Case
- 1 Display Base for easy Floorstand conversion

Counter display shown with floorstand base