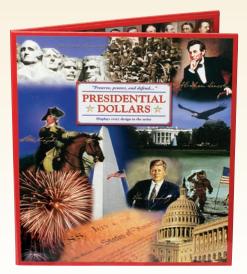

### **Littleton's Deluxe Presentation** Folder (LMF2)

- Deluxe oversized display holds one of each dollar design
- Colorful, historical, educational
- 4-color folder with vibrant graphics
- 12" x 14" closed