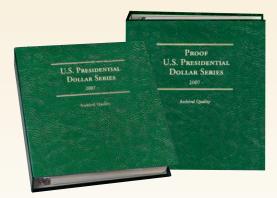

### Littleton's Classic & Deluxe Albums (LCA69 & LCA71)

- LCA69 holds Philadelphia & Denver Mint issues
- LCA71 holds San Francisco Mint Proofs
- Handsome green with gold embossing
- 8½" x 8½" closed

Increase your sales with Littleton's exclusive...