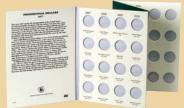

### Littleton's Classic Folder (LCF35)

- Holds one coin of each design
- Handsome green with gold embossing
- Exciting series information
- 6¼" x 8%6" closed

Inside

### Littleton's Classic & Deluxe Albums (LCA69 & LCA71)

- LCA69 holds Philadelphia & Denver Mint issues
- LCA71 holds San Francisco Mint Proofs
- Handsome green with gold embossing
- 8½" x 8½" closed

Increase your sales with Littleton's exclusive...