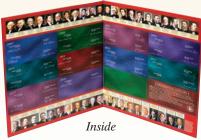

### Littleton's Classic Folder (LCF35)

- Holds one coin of each design
- Handsome green with gold embossing
- Exciting series information
- 6¼" x 8%6" closed

Inside