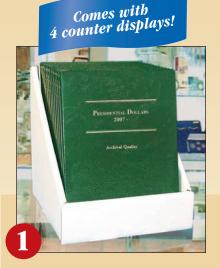

# LCFKIT14 Case/Pack 48

### **Includes:**

- 48 Littleton Classic Folders (12 for each display)
- 4 Counter Display Cases
- Master case is perfect for crossmerchandising in-house, or to ship to multiple stores. Each 12-piece case comes in its own shipper for ease and convenience.